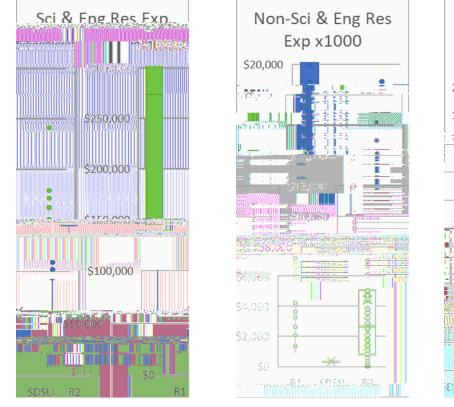

## **R1 – R2 CLASSIFICATION VARIABLES**

- Research expenditures
  - Science and Engineering
  - Non-Science and Engineering
- Doctorates awarded
  - STEM
  - Social Sciences
  - Humanities
  - ٠

### 2021 CCIHE RESEARCH EXPENDITURE COMPARISONS: R1, R2, AND SDSU

! "#\$%&'(")(\*+',-\*('#'.%&\* \$%,,/&)\*

- 00\*1%23.,4\*('5/\*6789\*
- O",%.\*&/(/%&2-\*/:\$/);',3&/(\* <\*=>??@888@888\*
- AB\*,''\*A>\*C&''#\*B8>D\*,''\* B8B>\*