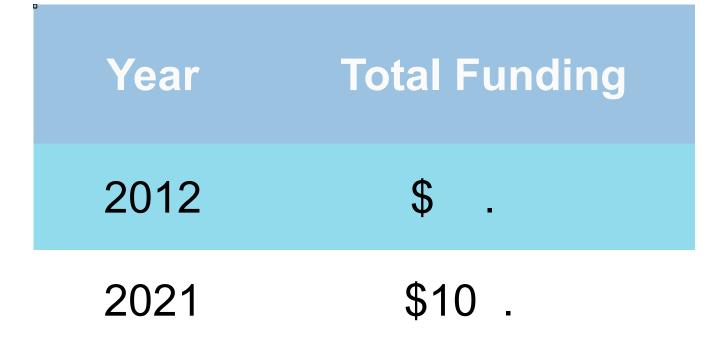

### 2021 CCIHE RESEARCH EXPENDITURE COMPARISONS: R1, R2, AND SDSU

! "#\$%&'(")(\*+',-\*('#'.%&\* \$%,,/&)\*

- 00\*1%23.,4\*('5/\*6789\*
- O",%.\*&/(/%&2-\*/:\$/);',3&/(\* <\*=>??@888@888\*
- AB\*,''\*A>\*C&''#\*B8>D\*,''\* B8B>\*