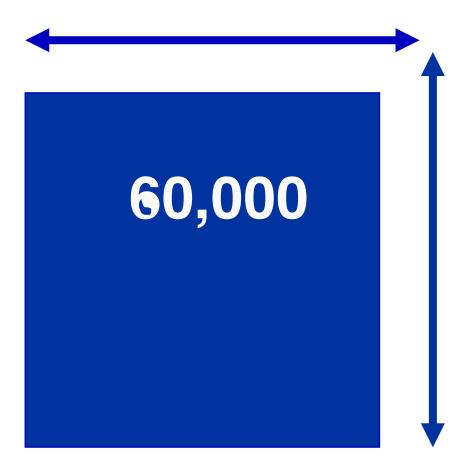

### 2021 CCIHE RESEARCH EXPENDITURE COMPARISONS: R1, R2, AND SDSU

! "#\$%&'(")(\*+',-\*('#'.%&\* \$%,,/&)\*

- 00\*1%23.,4\*('5/\*6789\*
- O",%.\*&/(/%&2-\*/:\$/);',3&/(\* <\*=>??@888@888\*
- AB\*,''\*A>\*C&''#\*B8>D\*,''\* B8B>\*