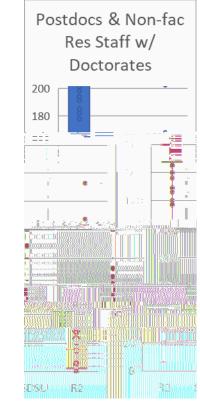

## **R1 – R2 CLASSIFICATION VARIABLES**

- Research expenditures
  - Science and Engineering
  - Non-Science and Engineering
- Doctorates awarded
  - STEM
  - Social Sciences
  - Humanities
  - ٠